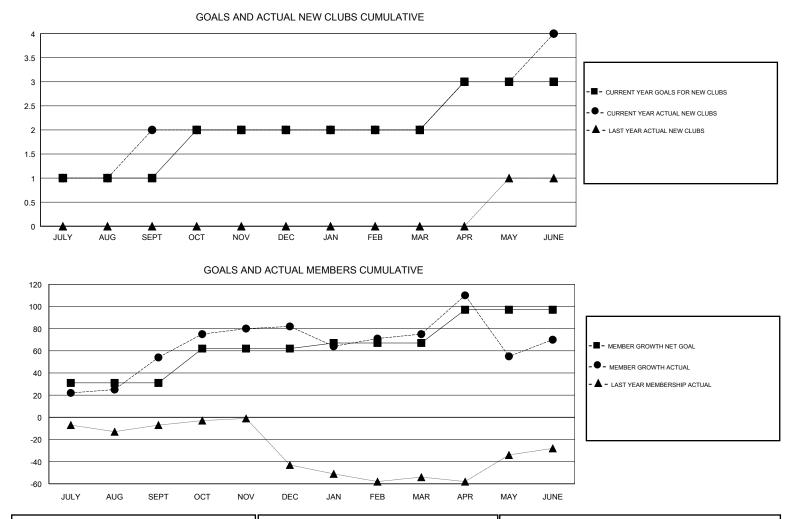

#### GMT CA

| Clubs         |               |           |               | Members               |                           |                         |                                                    |
|---------------|---------------|-----------|---------------|-----------------------|---------------------------|-------------------------|----------------------------------------------------|
|               | RESULTS FOR   | 2017-2018 |               | RESULTS FOR 2017-2018 |                           |                         |                                                    |
| QUARTER       | NEW CLUB GOAL | NEW CLUBS | DROPPED CLUBS | QUARTER               | MEMBER GROWTH NET<br>GOAL | MEMBER GROWTH<br>ACTUAL | DROPPED<br>MEMBERS ACTUAL<br>(including transfers) |
| JULY/AUG/SEPT | 1             | 2         | 0             | JULY/AUG/SEPT         | 31                        | 81                      | 23                                                 |
| OCT/NOV/DEC   | 1             | 0         | 0             | OCT/NOV/DEC           | 31                        | 51                      | 22                                                 |
| JAN/FEB/MAR   | 0             | 0         | 0             | JAN/FEB/MAR           | 5                         | 46                      | 48                                                 |
| APR/MAY/JUNE  | 1             | 2         | 1             | APR/MAY/JUNE          | 30                        | 93                      | 96                                                 |